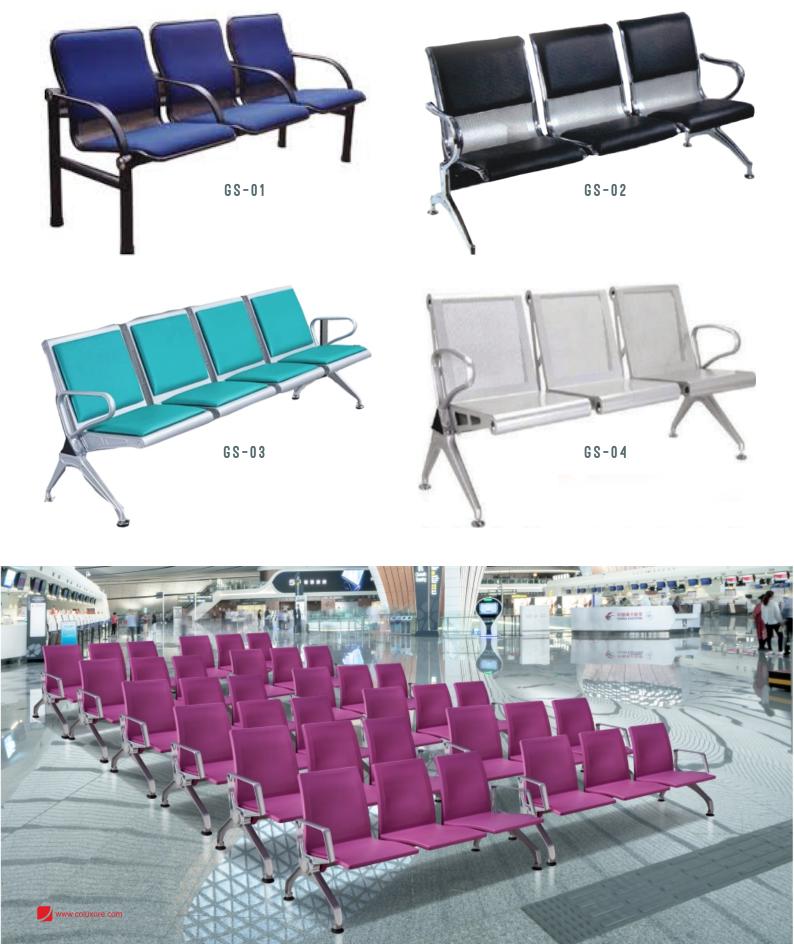

# PUBLIC SEATING

FORD - SINGLE SEATER

FORD - TWO SEATER

FORD - THREE SEATER

FORD - FOUR SEATER

FORD - SIX SEATER

# PUBLIC SEATING