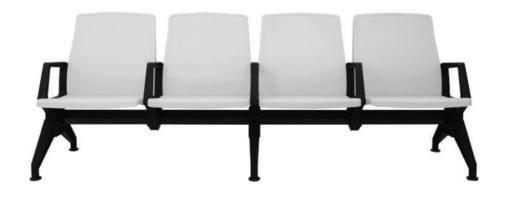

# PUBLIC SEATING

FORD - SINGLE SEATER

FORD - TWO SEATER

FORD - THREE SEATER

FORD - FOUR SEATER

FORD - SIX SEATER