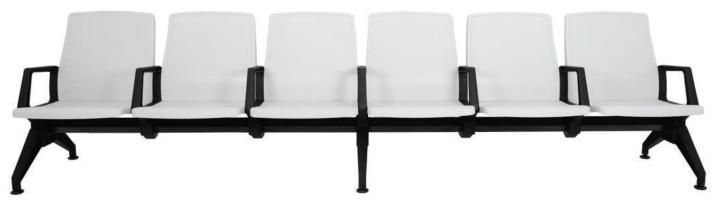

# PUBLIC SEATING

FORD - SINGLE SEATER

FORD - TWO SEATER

FORD - THREE SEATER

FORD - FOUR SEATER

FORD - SIX SEATER